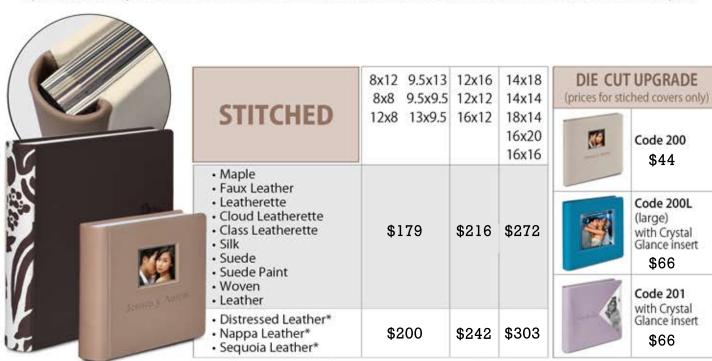

|        |         |         |                                                         | CO                                                                                                                                                                                                                                                                                                                                                                                                                                                                                                                                                                                                                                                                                                                                                                                                                                                                                                                                                                                                                                                                                                                                                                                                                                                                                                                                                                                                                                                                                                                                                                                                                                                                                                                                                                                                                                                                                                                                                                                                                                                                                                                            | VERS                                                                                                                         |                               |                                                            |                                                                                    |                                                                                        |                            |                                                                                        |
|--------|---------|---------|---------------------------------------------------------|-------------------------------------------------------------------------------------------------------------------------------------------------------------------------------------------------------------------------------------------------------------------------------------------------------------------------------------------------------------------------------------------------------------------------------------------------------------------------------------------------------------------------------------------------------------------------------------------------------------------------------------------------------------------------------------------------------------------------------------------------------------------------------------------------------------------------------------------------------------------------------------------------------------------------------------------------------------------------------------------------------------------------------------------------------------------------------------------------------------------------------------------------------------------------------------------------------------------------------------------------------------------------------------------------------------------------------------------------------------------------------------------------------------------------------------------------------------------------------------------------------------------------------------------------------------------------------------------------------------------------------------------------------------------------------------------------------------------------------------------------------------------------------------------------------------------------------------------------------------------------------------------------------------------------------------------------------------------------------------------------------------------------------------------------------------------------------------------------------------------------------|------------------------------------------------------------------------------------------------------------------------------|-------------------------------|------------------------------------------------------------|------------------------------------------------------------------------------------|----------------------------------------------------------------------------------------|----------------------------|----------------------------------------------------------------------------------------|
|        |         |         |                                                         | _                                                                                                                                                                                                                                                                                                                                                                                                                                                                                                                                                                                                                                                                                                                                                                                                                                                                                                                                                                                                                                                                                                                                                                                                                                                                                                                                                                                                                                                                                                                                                                                                                                                                                                                                                                                                                                                                                                                                                                                                                                                                                                                             | als*                                                                                                                         |                               |                                                            |                                                                                    |                                                                                        | Spine & back cover upgrade |                                                                                        |
|        |         |         | <ul> <li>Dust jacket</li> <li>Hardback cover</li> </ul> | Metal     Transparent     Silk     Maple     Leatherette     Cloud Leatherette     Class Leatherette     Faux Leather     Suede / Suede Paint                                                                                                                                                                                                                                                                                                                                                                                                                                                                                                                                                                                                                                                                                                                                                                                                                                                                                                                                                                                                                                                                                                                                                                                                                                                                                                                                                                                                                                                                                                                                                                                                                                                                                                                                                                                                                                                                                                                                                                                 | <ul> <li>Leather</li> <li>Metal Paint</li> <li>Woven</li> <li>Die cut Leatherette</li> <li>Die cut new materials*</li> </ul> | · Crystal Glance<br>· Cowhide | <ul> <li>Die cut Leather</li> <li>Die cut Woven</li> </ul> | <ul><li>Distressed Leather</li><li>Nappa Leather</li><li>Sequoia Leather</li></ul> | <ul> <li>Die cut Distressed</li> <li>Die cut Nappa</li> <li>Die cut Sequoia</li> </ul> | • Leather<br>• Woven       | <ul> <li>Distressed Leather</li> <li>Nappa Leather</li> <li>Sequoia Leather</li> </ul> |
| 4x5    | 4x4     | 5x4     | Incl.                                                   | n.a.                                                                                                                                                                                                                                                                                                                                                                                                                                                                                                                                                                                                                                                                                                                                                                                                                                                                                                                                                                                                                                                                                                                                                                                                                                                                                                                                                                                                                                                                                                                                                                                                                                                                                                                                                                                                                                                                                                                                                                                                                                                                                                                          | n.a.                                                                                                                         | n.a.                          | n.a.                                                       | n.a.                                                                               | n.a.                                                                                   | n.a.                       | n.a.                                                                                   |
| 6x8    | 6x6     | 8x6     | Incl.                                                   | n.a.                                                                                                                                                                                                                                                                                                                                                                                                                                                                                                                                                                                                                                                                                                                                                                                                                                                                                                                                                                                                                                                                                                                                                                                                                                                                                                                                                                                                                                                                                                                                                                                                                                                                                                                                                                                                                                                                                                                                                                                                                                                                                                                          | n.a.                                                                                                                         | n.a.                          | n.a.                                                       | n.a.                                                                               | n.a.                                                                                   | n.a.                       | n.a.                                                                                   |
| 8x12   | 8x8     | 12x8    | Incl.                                                   | INCLUDED                                                                                                                                                                                                                                                                                                                                                                                                                                                                                                                                                                                                                                                                                                                                                                                                                                                                                                                                                                                                                                                                                                                                                                                                                                                                                                                                                                                                                                                                                                                                                                                                                                                                                                                                                                                                                                                                                                                                                                                                                                                                                                                      | \$99                                                                                                                         | \$120                         | \$144                                                      | \$171                                                                              | \$224                                                                                  | \$21                       | \$53                                                                                   |
| 9.5x13 | 9.5x9.5 | 13x9.5  | n.a.                                                    | INCLUDED                                                                                                                                                                                                                                                                                                                                                                                                                                                                                                                                                                                                                                                                                                                                                                                                                                                                                                                                                                                                                                                                                                                                                                                                                                                                                                                                                                                                                                                                                                                                                                                                                                                                                                                                                                                                                                                                                                                                                                                                                                                                                                                      | \$99                                                                                                                         | \$120                         | \$144                                                      | \$171                                                                              | \$224                                                                                  | \$21                       | \$53                                                                                   |
| 12x16  | 12x12   | 16x12   | n.a.                                                    | INCLUDED                                                                                                                                                                                                                                                                                                                                                                                                                                                                                                                                                                                                                                                                                                                                                                                                                                                                                                                                                                                                                                                                                                                                                                                                                                                                                                                                                                                                                                                                                                                                                                                                                                                                                                                                                                                                                                                                                                                                                                                                                                                                                                                      | \$128                                                                                                                        | \$160                         | \$191                                                      | \$297                                                                              | \$297                                                                                  | \$27                       | \$68                                                                                   |
| 14x18  | 14x14   | 18x14   | n.a.                                                    | INCLUDED                                                                                                                                                                                                                                                                                                                                                                                                                                                                                                                                                                                                                                                                                                                                                                                                                                                                                                                                                                                                                                                                                                                                                                                                                                                                                                                                                                                                                                                                                                                                                                                                                                                                                                                                                                                                                                                                                                                                                                                                                                                                                                                      | \$158                                                                                                                        | \$203                         | \$242                                                      | \$284                                                                              | \$387                                                                                  | \$36                       | \$90                                                                                   |
| 16x20  | 16x16   |         | n.a.                                                    | INCLUDED                                                                                                                                                                                                                                                                                                                                                                                                                                                                                                                                                                                                                                                                                                                                                                                                                                                                                                                                                                                                                                                                                                                                                                                                                                                                                                                                                                                                                                                                                                                                                                                                                                                                                                                                                                                                                                                                                                                                                                                                                                                                                                                      | \$158                                                                                                                        | \$203                         | \$242                                                      | \$284                                                                              | \$387                                                                                  | \$36                       | \$90                                                                                   |
|        | 200     | 1000000 |                                                         | 현 과 - 10 - 1000 - 100 - 100 - 100 - 100 - 100 - 100 - 100 - 100 - 100 - 100 - 100 - 100 - 100 - 100 - 100 - 100 - 100 - 100 - 100 - 100 - 100 - 100 - 100 - 100 - 100 - 100 - 100 - 100 - 100 - 100 - 100 - 100 - 100 - 100 - 100 - 100 - 100 - 100 - 100 - 100 - 100 - 100 - 100 - 100 - 100 - 100 - 100 - 100 - 100 - 100 - 100 - 100 - 100 - 100 - 100 - 100 - 100 - 100 - 100 - 100 - 100 - 100 - 100 - 100 - 100 - 100 - 100 - 100 - 100 - 100 - 100 - 100 - 100 - 100 - 100 - 100 - 100 - 100 - 100 - 100 - 100 - 100 - 100 - 100 - 100 - 100 - 100 - 100 - 100 - 100 - 100 - 100 - 100 - 100 - 100 - 100 - 100 - 100 - 100 - 100 - 100 - 100 - 100 - 100 - 100 - 100 - 100 - 100 - 100 - 100 - 100 - 100 - 100 - 100 - 100 - 100 - 100 - 100 - 100 - 100 - 100 - 100 - 100 - 100 - 100 - 100 - 100 - 100 - 100 - 100 - 100 - 100 - 100 - 100 - 100 - 100 - 100 - 100 - 100 - 100 - 100 - 100 - 100 - 100 - 100 - 100 - 100 - 100 - 100 - 100 - 100 - 100 - 100 - 100 - 100 - 100 - 100 - 100 - 100 - 100 - 100 - 100 - 100 - 100 - 100 - 100 - 100 - 100 - 100 - 100 - 100 - 100 - 100 - 100 - 100 - 100 - 100 - 100 - 100 - 100 - 100 - 100 - 100 - 100 - 100 - 100 - 100 - 100 - 100 - 100 - 100 - 100 - 100 - 100 - 100 - 100 - 100 - 100 - 100 - 100 - 100 - 100 - 100 - 100 - 100 - 100 - 100 - 100 - 100 - 100 - 100 - 100 - 100 - 100 - 100 - 100 - 100 - 100 - 100 - 100 - 100 - 100 - 100 - 100 - 100 - 100 - 100 - 100 - 100 - 100 - 100 - 100 - 100 - 100 - 100 - 100 - 100 - 100 - 100 - 100 - 100 - 100 - 100 - 100 - 100 - 100 - 100 - 100 - 100 - 100 - 100 - 100 - 100 - 100 - 100 - 100 - 100 - 100 - 100 - 100 - 100 - 100 - 100 - 100 - 100 - 100 - 100 - 100 - 100 - 100 - 100 - 100 - 100 - 100 - 100 - 100 - 100 - 100 - 100 - 100 - 100 - 100 - 100 - 100 - 100 - 100 - 100 - 100 - 100 - 100 - 100 - 100 - 100 - 100 - 100 - 100 - 100 - 100 - 100 - 100 - 100 - 100 - 100 - 100 - 100 - 100 - 100 - 100 - 100 - 100 - 100 - 100 - 100 - 100 - 100 - 100 - 100 - 100 - 100 - 100 - 100 - 100 - 100 - 100 - 100 - 100 - 100 - 100 - 100 - 100 - 100 - 100 - 100 - 100 - 100 - 100 - 100 - 100 - |                                                                                                                              | 3500                          | 1200 St                                                    | 163                                                                                | (N) (N) (N)                                                                            | Printer and                |                                                                                        |

\*Die cut new materials covers include: Maple, Faux Leather, Cloud Leatherette, Class Leatherette, Suede and Suede Paint.

Spine & back in: Maple, Faux Leather, Cloud Leatherette, Class Leatherette, Suede and Suede Paint, are included in the cover price.

<sup>\*</sup>Refer to these prices if the whole cover or a part of it is made in Nappa, Distressed or Sequoia.

| TEXT IMPRESSION (names and date)         |                                                                           |  |  |  |  |
|------------------------------------------|---------------------------------------------------------------------------|--|--|--|--|
| Standard debossing                       | add \$ 15 to the cover cost                                               |  |  |  |  |
| Gold/silver foil debossing               | add \$ 20 to the cover cost                                               |  |  |  |  |
| Laser engraving                          | add \$ 15 to the cover cost (already included on Metal Paint covers cost) |  |  |  |  |
| Color overprinting                       | add \$ 15 to the cover cost                                               |  |  |  |  |
| Color overprinting and raised varnishing | add \$ 22 to the cover cost                                               |  |  |  |  |
| Ennoblement with laser engraving         | on request                                                                |  |  |  |  |
| Ennoblement with color overprinting      | on request                                                                |  |  |  |  |